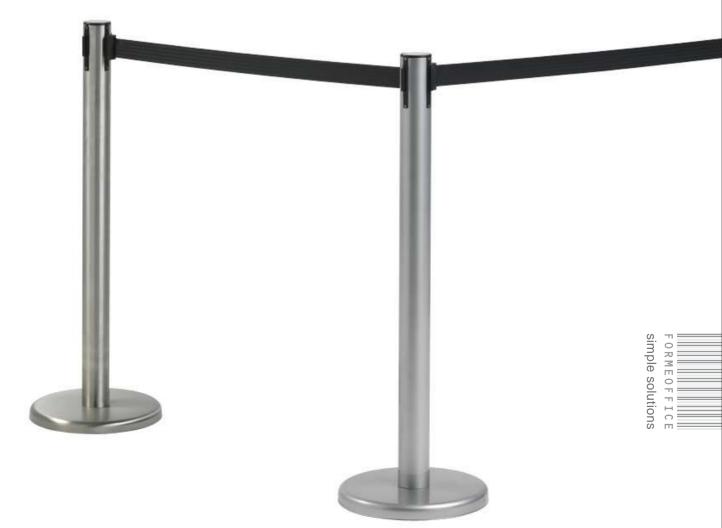

## PILARES SEPARADORES DE ACESSOS/ÁREAS

Pilares separadores metálicos, resistente e de grande estabilidade, para separação de áreas e guia pedonal.

Aço pintado\* Cinza RAL 7035 \*outras cores sob consulta

Aço pintado\* Preto RAL 9005

Coluna Ø 70 mm

Altura 103 mm / Base Ø 335 mm

Dimensões

Aço pintado\* Alumínio RAL 9006

Aço INOX

Pilar emissor

Cinta extensível retráctil com 2500 mm de comprimento, 48 mm de altura e com encaixe de três vias, o que permite a chegada de três cintas a um só pilar, conseguindo-se deste modo múltiplas possibilidades.

**Cores de cinta disponíveis** Preto / Vermelho / Azul