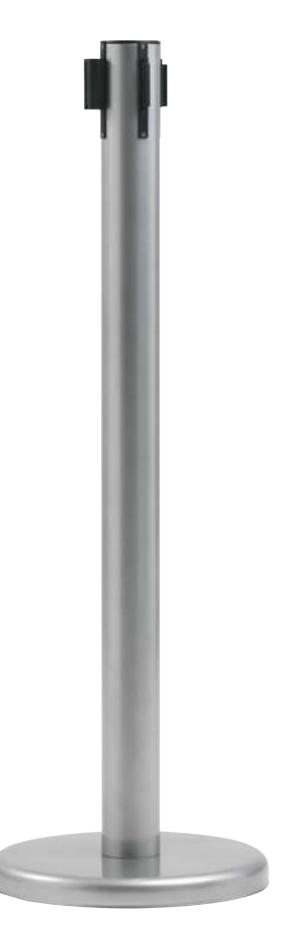

## PILARES SEPARADORES DE ACESSOS/ÁREAS

Pilares separadores metálicos, resistente e de grande estabilidade, para separação de áreas e guia pedonal.

Aço pintado\* Cinza RAL 7035 \*outras cores sob consulta

Aço pintado\* Preto RAL 9005

Coluna Ø 70 mm

Altura 103 mm / Base Ø 335 mm

Dimensões

Aço pintado\* Alumínio RAL 9006

Aço INOX

Pilar emissor

Cinta extensível retráctil com 2500 mm de comprimento, 48 mm de altura e com encaixe de três vias, o que permite a chegada de três cintas a um só pilar, conseguindo-se deste modo múltiplas possibilidades.