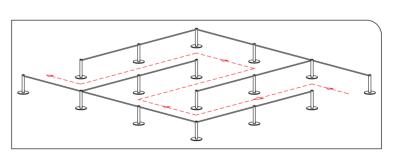

## PILARES SEPARADORES DE ACESSOS/ÁREAS

Pilares separadores metálicos, resistente e de grande estabilidade, para separação de áreas e guia pedonal.

Aço pintado\* Cinza RAL 7035 \*outras cores sob consulta

Aço pintado\* Preto RAL 9005

Coluna Ø 70 mm

Altura 103 mm / Base Ø 335 mm

Dimensões

Aço pintado\* Alumínio RAL 9006

Aço INOX

Pilar emissor

Cinta extensível retráctil com 2500 mm de comprimento, 48 mm de altura e com encaixe de três vias, o que permite a chegada de três cintas a um só pilar, conseguindo-se deste modo múltiplas possibilidades.